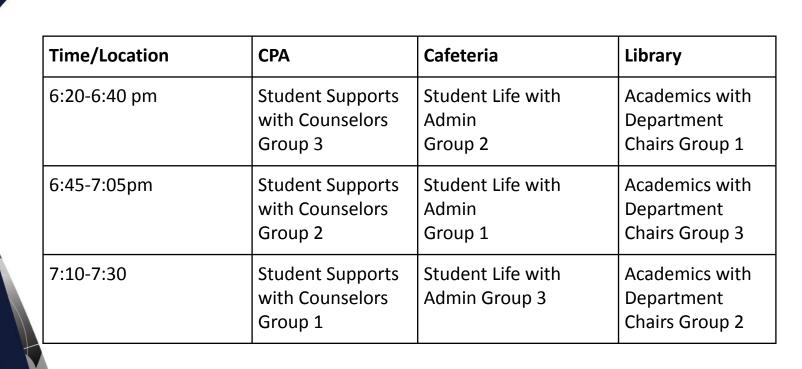

Welcome to all Current and Future Sailors!

Chart Your Course!

Berklee College of Music Boston College Boston University Bowdoin College Brandeis University Bryant University Clemson University Colby College Cornell University Fairfield University Fordham University Gettysburg College