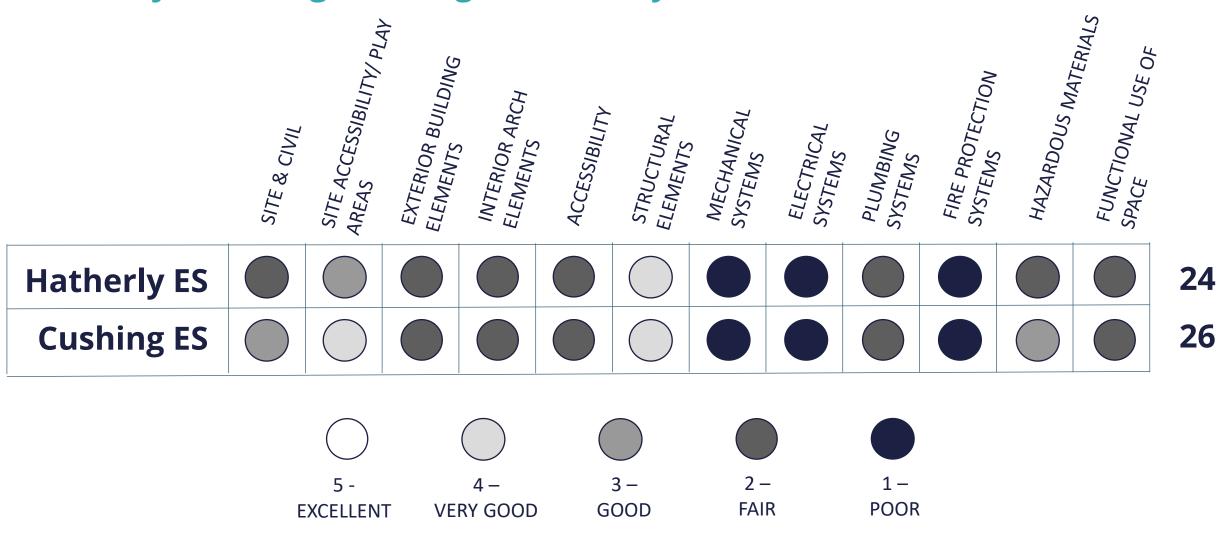

# Existing Conditions Assessment: What is

- Hatherly (1962 61 yrs.) and Cushing (1964 59 yrs.) are "twin schools"
- Nearly identical designs and installed components
- Very similar observations between the two buildings to a greater or lesser degree
- Maintenance has differed over the years, so some replaced components are different
- Neither building has had major upgrades
- Bottom line: both schools have great facilities needs

# Existing Conditions Assessment: What is

\*No major red flags or dangerous safety conditions\*

### **Site Issues**

- One entry/exit
- Traffic congestion
- Difficult Circulation
- Inadequate Parking
- Paving Condition
- Accessibility issues

# **Civil/Drainage**

- Poor drainage
- Stormwater standards
- Wet fields

## **Build 1962** Architectural Issues

- Foundations
- Windows
- Panels around windows
- Envelope/ Insulation lacking
- Caulking brittle, cracked
- Modulars deteriorating 20 yrs.

# **Architectural Issues**

- Roof membrane age, condition
- Lack of pitch to drains
- History of leakage
- Eaves and fascias
- Chimney deteriorated
- Lack of roof insulation
- Deck structure not suitable for alterations

### **Interior Issues**

- Lack of temperature control
- Drafty, leaky envelope
- *Tired, worn interiors*
- Dingy ceilings around air grilles
- Accessibility Issues
- Library & Gym location
- VAT present, stable condition
- Structural upgrades required if renovated

# **Mechanical Issues**

- Outdated, mixed controls
- No BMS
- Aging, inefficient steam boilers
- Gas fuel
- Leaking pipes
- Original unit ventilators
- Aging AHUs
- Window AC units
- Lack of mech. ventilation
- Direct exhaust fans added

### **Electrical Issues**

- Original electrical switchgear - systems not suitable for renovation
- Few spare breakers
- Lack of outlets, lots of power strips in use
- Newer generator
- Some newer LED; some older, inefficient lighting
- No lighting controls
- Fire alarm system does not meet present-day code

# **Plumbing Issues**

- Original plumbing fixtures

   not water-efficient
- Many fixtures and faucets not accessible
- Water quality issues building filtration needed
- Gas piping lacks solenoid in kitchen
- Newer gas water heater
- Piping generally past useful life
- *Kitchen lacks interior grease traps*