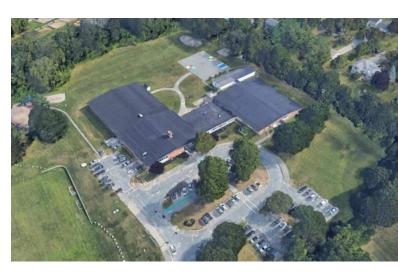

Hatherly Elementary School – 1962 (**61 yrs**)

Cushing Elementary School – 1964 (**59 yrs**)

# Existing Conditions Assessment: What is

- Hatherly (1962 61 yrs.) and Cushing (1964 59 yrs.) are "twin schools"
- Nearly identical designs and installed components
- Very similar observations between the two buildings to a greater or lesser degree
- Maintenance has differed over the years, so some replaced components are different
- Neither building has had major upgrades
- Bottom line: both schools have great facilities needs

### **Site Issues**

- One entry/exit
- Traffic congestion
- Difficult Circulation
- Inadequate Parking
- Paving Condition
- Accessibility issues