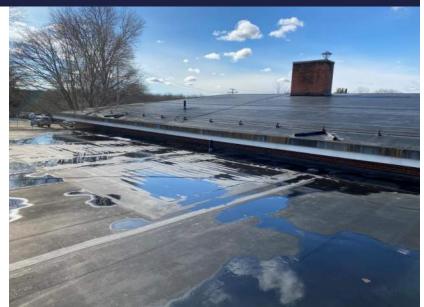

# **Civil/Drainage**

- Poor drainage
- Stormwater standards
- Wet fields

# **Architectural Issues**

- Roof membrane age, condition
- Lack of pitch to drains
- History of leakage
- Eaves and fascias
- Chimney deteriorated
- Lack of roof insulation
- Deck structure not suitable for alterations