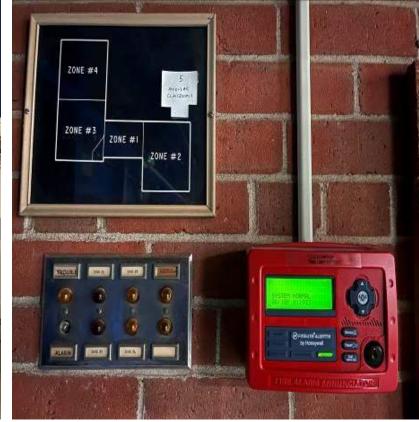

### **Electrical Issues**

- Original electrical switchgear - systems not suitable for renovation
- Few spare breakers
- Lack of outlets, lots of power strips in use
- Newer generator
- Some newer LED; some older, inefficient lighting
- No lighting controls
- Fire alarm system does not meet present-day code