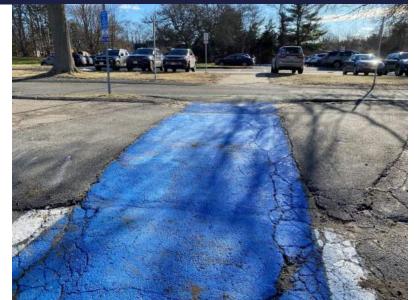

### **Site Issues**

- One entry/exit
- Traffic congestion
- Difficult Circulation
- Inadequate Parking
- Paving Condition
- Accessibility issues