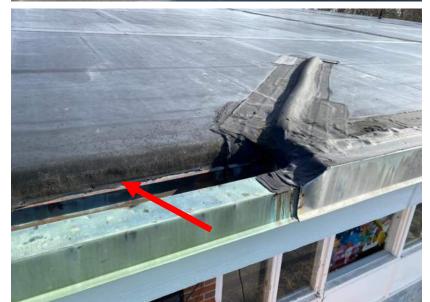

# **Architectural Issues**

- Roof membrane age, condition
- Lack of pitch to drains
- History of leakage
- Eaves and fascias
- Chimney deteriorated
- Lack of roof insulation
- Deck structure not suitable for alterations