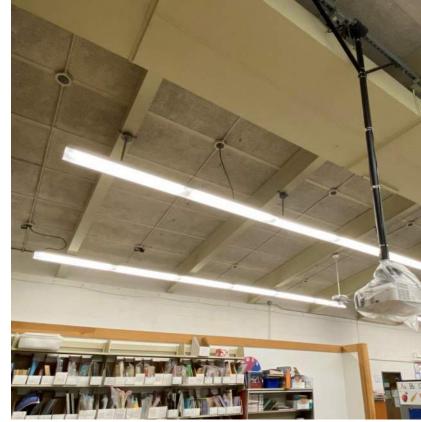

### **Electrical Issues**

- Original electrical switchgear - systems not suitable for renovation
- Few spare breakers
- Lack of outlets, lots of power strips in use
- Newer generator
- Some newer LED; some older, inefficient lighting
- No lighting controls
- Fire alarm system does not meet present-day code