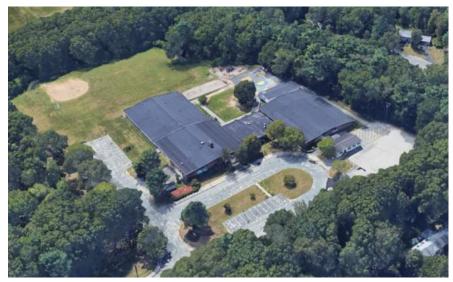

Hatherly Elementary School – 1962 (**61 yrs**)

Cushing Elementary School – 1964 (**59 yrs**)

# Existing Conditions Assessment: What is

- Hatherly (1962 61 yrs.) and Cushing (1964 59 yrs.) are "twin schools"
- Nearly identical designs and installed components
- Very similar observations between the two buildings to a greater or lesser degree
- Maintenance has differed over the years, so some replaced components are different
- Neither building has had major upgrades
- Bottom line: both schools have great facilities needs

### **Site Issues**

- One entry/exit
- Traffic congestion
- Difficult Circulation
- Inadequate Parking
- Paving Condition
- Accessibility issues