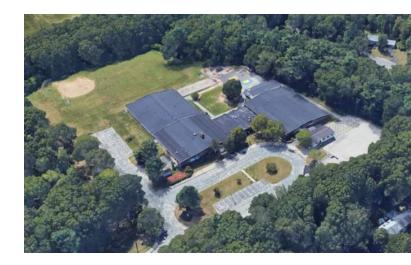

Hatherly Elementary School – 1962 (**61 yrs**)

Cushing Elementary School – 1964 (**59 yrs**)

# Existing Conditions Assessment: What is

- Hatherly (1962 61 yrs.) and Cushing (1964 59 yrs.) are "twin schools"
- Nearly identical designs and installed components
- Very similar observations between the two buildings to a greater or lesser degree
- Maintenance has differed over the years, so some replaced components are different
- Neither building has had major upgrades
- Bottom line: both schools have great facilities needs

### **Site Issues**

- One entry/exit
- Traffic congestion
- Difficult Circulation
- Inadequate Parking
- Paving Condition
- Accessibility issues