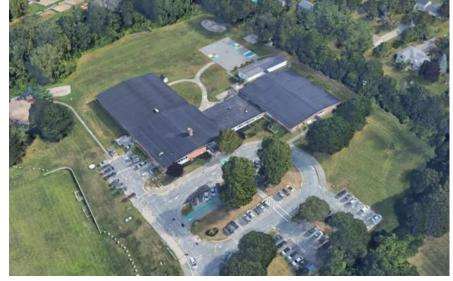

Hatherly Elementary School – 1962 (**61 yrs**)

Cushing Elementary School – 1964 (**59 yrs**)

# Existing Conditions Assessment: What is

- Hatherly (1962 61 yrs.) and Cushing (1964 59 yrs.) are "twin schools"
- Nearly identical designs and installed components
- Very similar observations between the two buildings to a greater or lesser degree
- Maintenance has differed over the years, so some replaced components are different
- Neither building has had major upgrades
- Bottom line: both schools have great facilities needs

### **Site Issues**

- One entry/exit
- Traffic congestion
- Difficult Circulation
- Inadequate Parking
- Paving Condition
- Accessibility issues