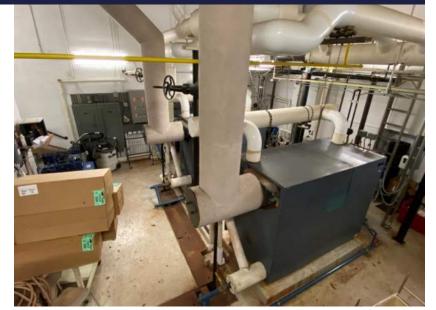

# **Mechanical Issues**

- Outdated, mixed controls
- No BMS
- Aging, inefficient steam boilers
- Gas fuel
- Leaking pipes
- Original unit ventilators
- Aging AHUs
- Window AC units
- Lack of mech. ventilation
- Direct exhaust fans added