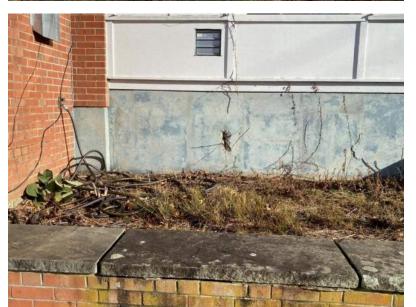

# **Civil/Drainage**

- Poor drainage
- Stormwater standards
- Wet fields

## **Build 1962** Architectural Issues

- Foundations
- Windows
- Panels around windows
- Envelope/ Insulation lacking
- Caulking brittle, cracked
- Modulars deteriorating 20 yrs.