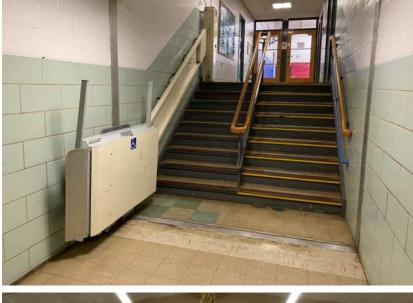

### **Site Issues**

- One entry/exit
- Traffic congestion
- Difficult Circulation
- Inadequate Parking
- Paving Condition
- Accessibility issues

### **Interior Issues**

- Lack of temperature control
- Drafty, leaky envelope
- *Tired, worn interiors*
- Dingy ceilings around air grilles
- Accessibility Issues
- Library & Gym location
- VAT present, stable condition
- Structural upgrades required if renovated