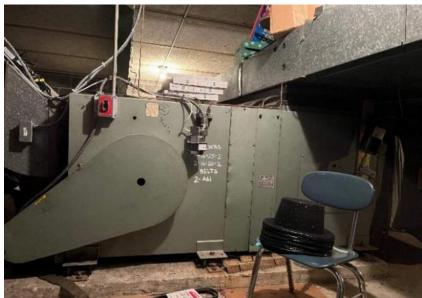

# **Mechanical Issues**

- Outdated, mixed controls
- No BMS
- Aging, inefficient steam boilers
- Gas fuel
- Leaking pipes
- Original unit ventilators
- Aging AHUs
- Window AC units
- Lack of mech. ventilation
- Direct exhaust fans added

### **Electrical Issues**

- Original electrical switchgear - systems not suitable for renovation
- Few spare breakers
- Lack of outlets, lots of power strips in use
- Newer generator
- Some newer LED; some older, inefficient lighting
- No lighting controls
- Fire alarm system does not meet present-day code