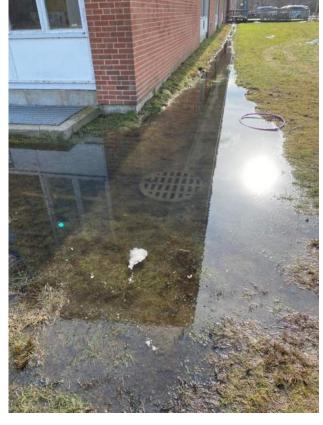

entary School – 1964 (**59 yrs**)

# Existing Conditions Assessment: What is

- Hatherly (1962 61 yrs.) and Cushing (1964 59 yrs.) are "twin schools"
- Nearly identical designs and installed components
- Very similar observations between the two buildings to a greater or lesser degree
- Maintenance has differed over the years, so some replaced components are different
- Neither building has had major upgrades
- Bottom line: both schools have great facilities needs





# Existing Conditions Assessment: What is

\*No major red flags or dangerous safety conditions\*



### **Site Issues**

- One entry/exit
- Traffic congestion
- Difficult Circulation
- Inadequate Parking
- Paving Condition
- Accessibility issues

# **Civil/Drainage**

- Poor drainage
- Stormwater standards
- Wet fields









## **Build 1962** Architectural Issues

- Foundations
- Windows
- Panels around windows
- Envelope/ Insulation lacking
- Caulking brittle, cracked
- Modulars deteriorating 20 yrs.









# **Architectural Issues**

- Roof membrane age, condition
- Lack of pitch to drains
- History of leakage
- Eaves and fascias
- Chimney deteriorated
- Lack of roof insulation
- Deck structure not suitable for alterations









### **Interior Issues**

- Lack of temperature control
- Drafty, leaky envelope
- *Tired, worn interiors*
- Dingy ceilings around air grilles
- Accessibility Issues
- Library & Gym location
- VAT present, stable condition
- Structural upgrades required if renovated









# **Mechanical Issues**

- Outdated, mixed controls
- No BMS
- Aging, inefficient steam boilers
- Gas