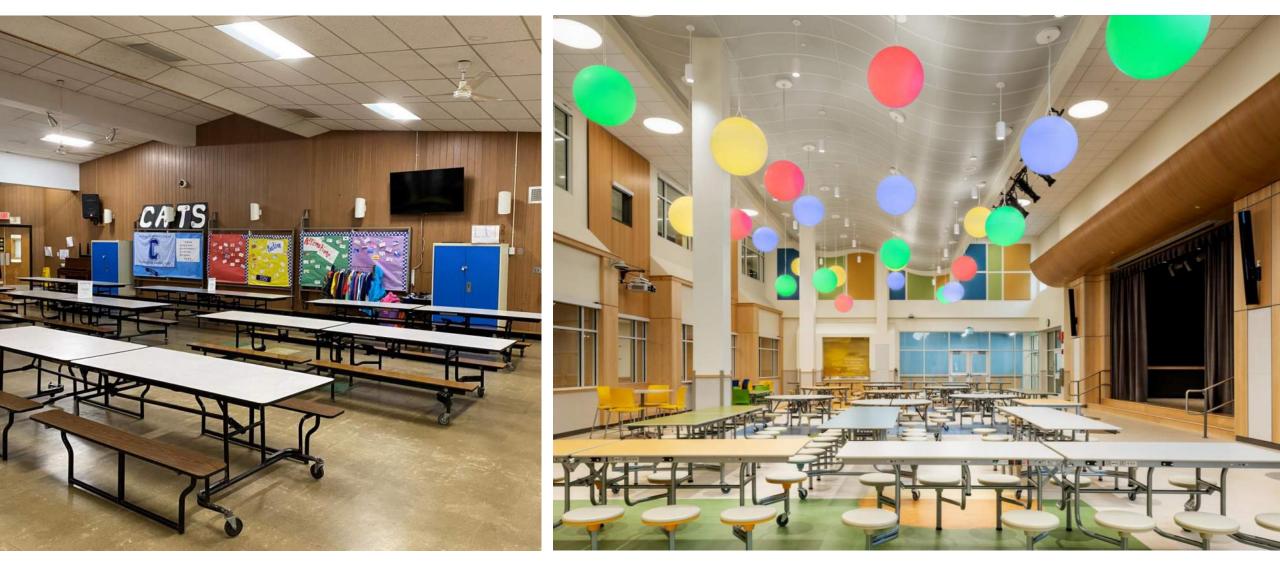

### What can be

**Cushing Elementary School - Cafeteria** 

Northbridge Elementary School Cafeteria