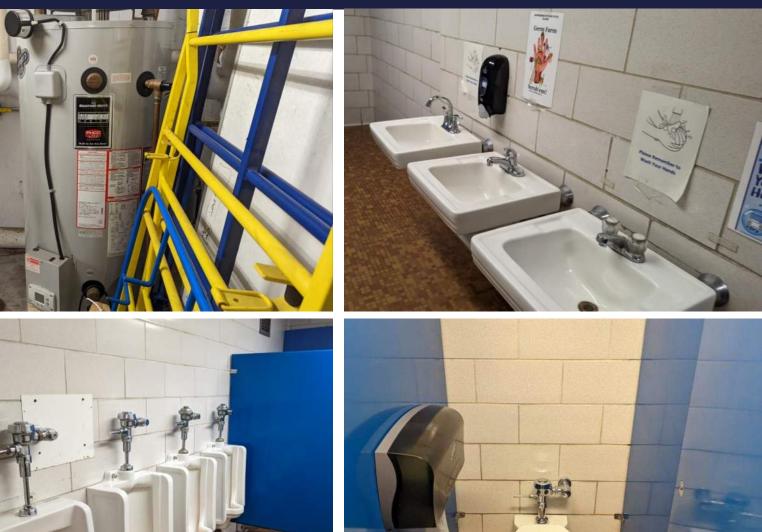

# **Plumbing Issues**

- Original plumbing fixtures

   not water-efficient
- Many fixtures and faucets not accessible
- Water quality issues building filtration needed
- Gas piping lacks solenoid in kitchen
- Newer gas water heater
- Piping generally past useful life
- *Kitchen lacks interior grease traps*

# **Mechanical Issues**

- Outdated, mixed controls
- No BMS
- Aging, inefficient steam boilers
- Gas fuel
- Leaking pipes
- Original unit ventilators
- Aging AHUs
- Window AC units
- Lack of mech. ventilation
- Direct exhaust fans added

### **Electrical Issues**

- Original electrical switchgear - systems not suitable for renovation
- Few spare breakers
- Lack of outlets, lots of power strips in use
- Newer generator
- Some newer LED; some older, inefficient lighting
- No lighting controls
- Fire alarm system does not meet present-day code