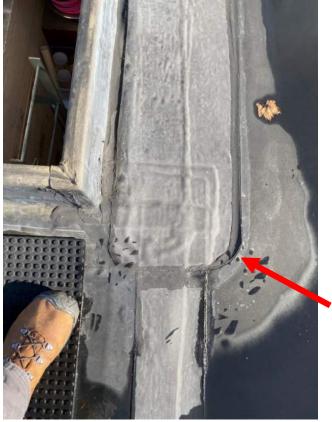

# **Architectural Issues**

- Roof membrane age, condition
- Lack of pitch to drains
- History of leakage
- Eaves and fascias
- Chimney deteriorated
- Lack of roof insulation
- Deck structure not suitable for alterations