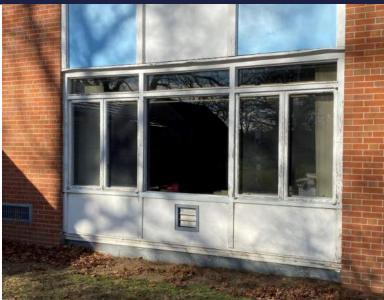

## **Build 1962** Architectural Issues

- Foundations
- Windows
- Panels around windows
- Envelope/ Insulation lacking
- Caulking brittle, cracked
- Modulars deteriorating 20 yrs.

# **Architectural Issues**

- Roof membrane age, condition
- Lack of pitch to drains
- History of leakage
- Eaves and fascias
- Chimney deteriorated
- Lack of roof insulation
- Deck structure not suitable for alterations