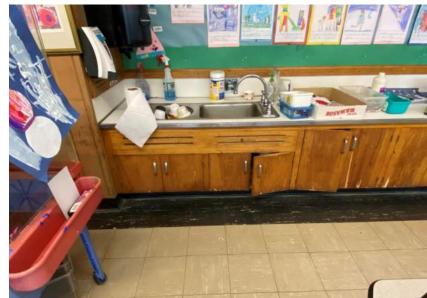

# **Plumbing Issues**

- Original plumbing fixtures

   not water-efficient
- Many fixtures and faucets not accessible
- Water quality issues building filtration needed
- Gas piping lacks solenoid in kitchen
- Newer gas water heater
- Piping generally past useful life
- *Kitchen lacks interior grease traps*