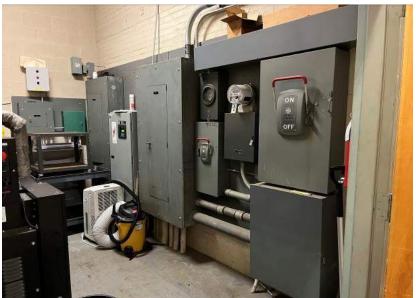

### **Electrical Issues**

- Original electrical switchgear - systems not suitable for renovation
- Few spare breakers
- Lack of outlets, lots of power strips in use
- Newer generator
- Some newer LED; some older, inefficient lighting
- No lighting controls
- Fire alarm system does not meet present-day code