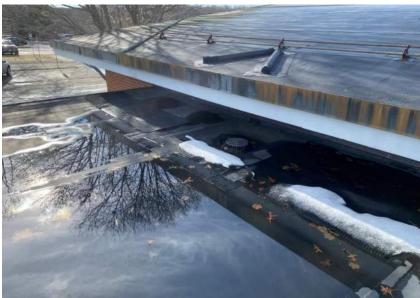

# **Civil/Drainage**

- Poor drainage
- Stormwater standards
- Wet fields

# **Architectural Issues**

- Roof membrane age, condition
- Lack of pitch to drains
- History of leakage
- Eaves and fascias
- Chimney deteriorated
- Lack of roof insulation
- Deck structure not suitable for alterations