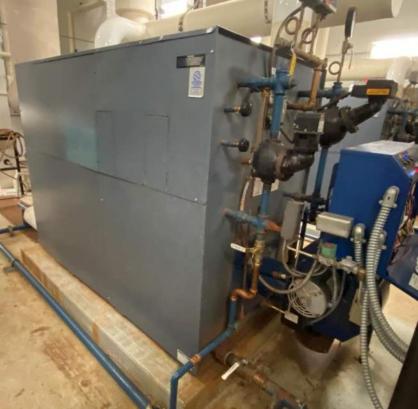

# **Mechanical Issues**

- Outdated, mixed controls
- No BMS
- Aging, inefficient steam boilers
- Gas fuel
- Leaking pipes
- Original unit ventilators
- Aging AHUs
- Window AC units
- Lack of mech. ventilation
- Direct exhaust fans added