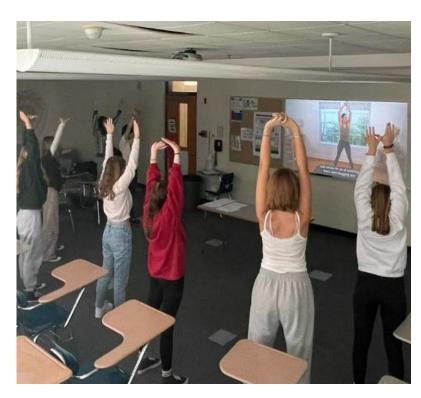

#### How do we showcase student achievement / growth? Scituate High School Highlights

Students practice and build stress management strategies as well as self-awareness and self-assessment skills.

Student & Faculty Reach Their 'Stretch Zone' In Phys. Ed.