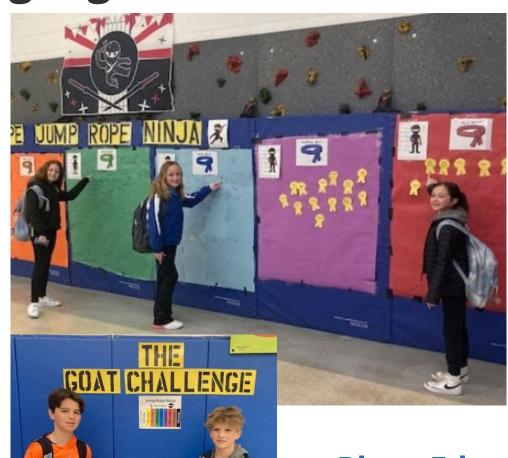

#### How do we showcase student achievement / growth? Elementary Highlights

Movement-Based Body Systems Exploration: Digestive, Circulatory, Etc.

Phys. Ed. Jump Rope Ninja!