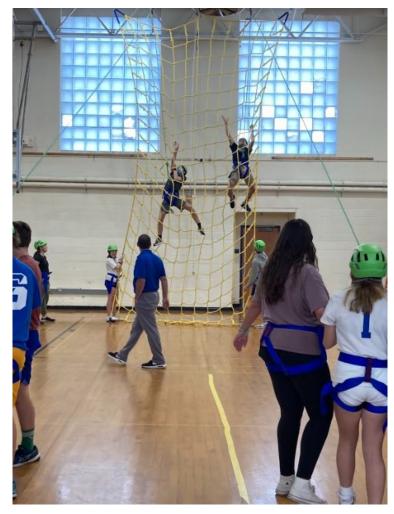

- Students Engaging in Cargo Net Climbing
- Faculty P.D. on the Outdoor Adventure Course