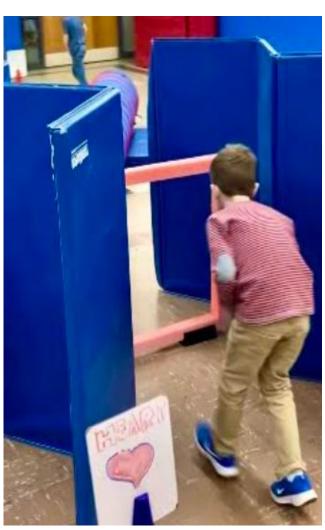

#### How do we showcase student achievement / growth? Elementary Highlights

Movement-Based Body Systems Exploration: Digestive, Circulatory, Etc.

Phys. Ed. Jump Rope Ninja!