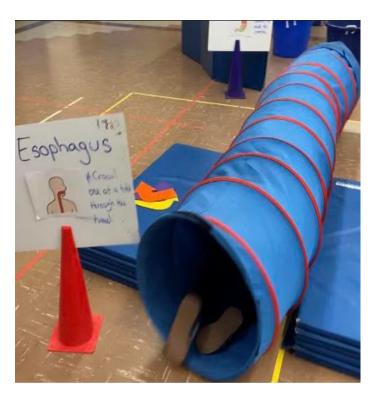

#### How do we showcase student achievement / growth? Elementary Highlights

Movement-Based Body Systems Exploration: Digestive, Circulatory, Etc.

Phys. Ed. Jump Rope Ninja!